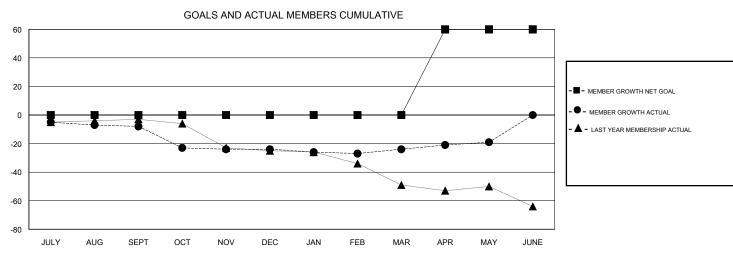

## GOALS AND ACTUAL NEW CLUBS CUMULATIVE

| DROPPED CLUBS: 0 |    | 13 CLUBS OF 29 ADDED 1 OR MORE<br>NEW MEMBERS | GENDER DISTRIBUTION           MALE         643 (76.37%)           FEMALE         199 (23.63%) |     |
|------------------|----|-----------------------------------------------|-----------------------------------------------------------------------------------------------|-----|
| DROPPED MEMBERS  |    |                                               | Women Percentage Fiscal Year Goal: 5%                                                         |     |
| DECEASED         | 11 | CLICK HERE FOR CUMULATIVE MEMBERSHIP DATA     | TOTAL FAMILY UNIT MEMBERS                                                                     | 140 |
| CLUB CANCELLED   | 0  |                                               | FAMILY MEMBERS PAYING HALF 73                                                                 | 70  |
| OTHER            | 47 |                                               |                                                                                               | 73  |
| TOTAL            | 58 |                                               |                                                                                               |     |