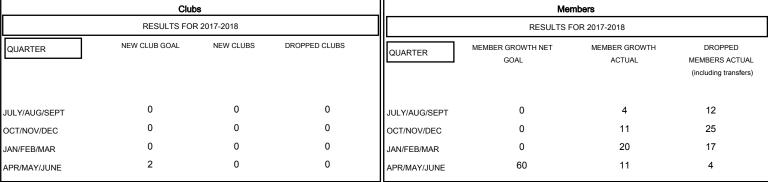

## GOALS AND ACTUAL NEW CLUBS CUMULATIVE

| DROPPED CLUBS: 0 |    | 13 CLUBS OF 29 ADDED 1 OR MORE<br>NEW MEMBERS | GENDER DISTRIBUTION           MALE         643 (76.37%)           FEMALE         199 (23.63%) |     |
|------------------|----|-----------------------------------------------|-----------------------------------------------------------------------------------------------|-----|
| DROPPED MEMBERS  |    |                                               | Women Percentage Fiscal Year Goal: 5%                                                         |     |
| DECEASED         | 11 | CLICK HERE FOR CUMULATIVE MEMBERSHIP DATA     | TOTAL FAMILY UNIT MEMBERS                                                                     | 140 |
| CLUB CANCELLED   | 0  |                                               | FAMILY MEMBERS PAYING HALF 73                                                                 | 70  |
| OTHER            | 47 |                                               |                                                                                               | 73  |
| TOTAL            | 58 |                                               |                                                                                               |     |